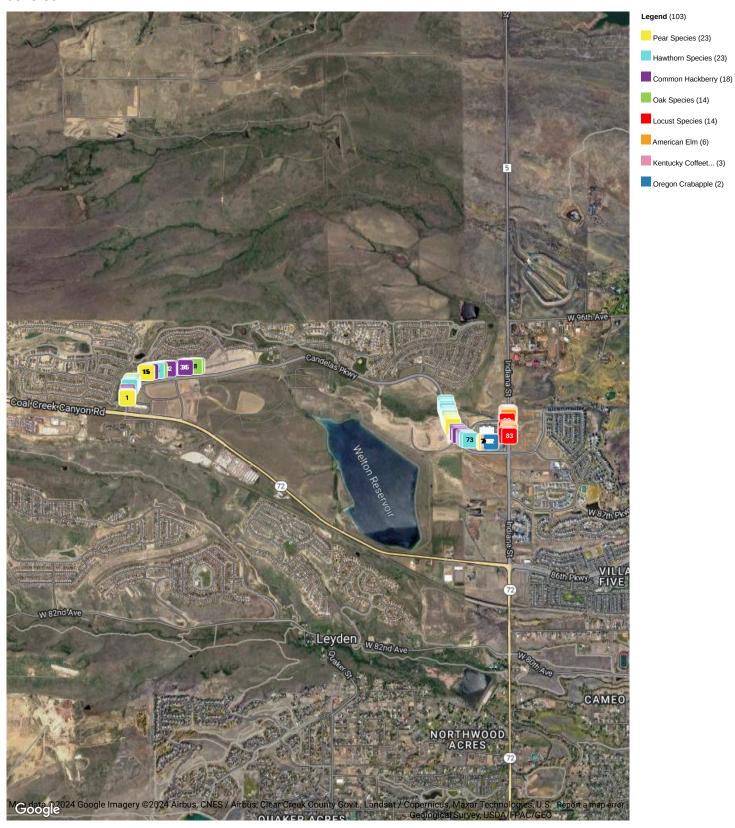

<u>Deadwood Tree Pruning of 103 Trees – Monarch Tree Services</u>: The Board discussed a proposal from Monarch Tree Services for Deadwood Tree Pruning of 103 Trees.

Following discussion, upon motion duly made by Director J. Nading, seconded by Director McKay and, upon vote unanimously carried, the

| Board approved the proposal from Monarch Tree Services for Deadwood Tree Pruning of 103 Trees, in the amount of \$4,111.00, and authorized preparation of a Service Agreement or Change Order, as appropriate. |
|----------------------------------------------------------------------------------------------------------------------------------------------------------------------------------------------------------------|
| There being no further business to come before the Board at this time,                                                                                                                                         |